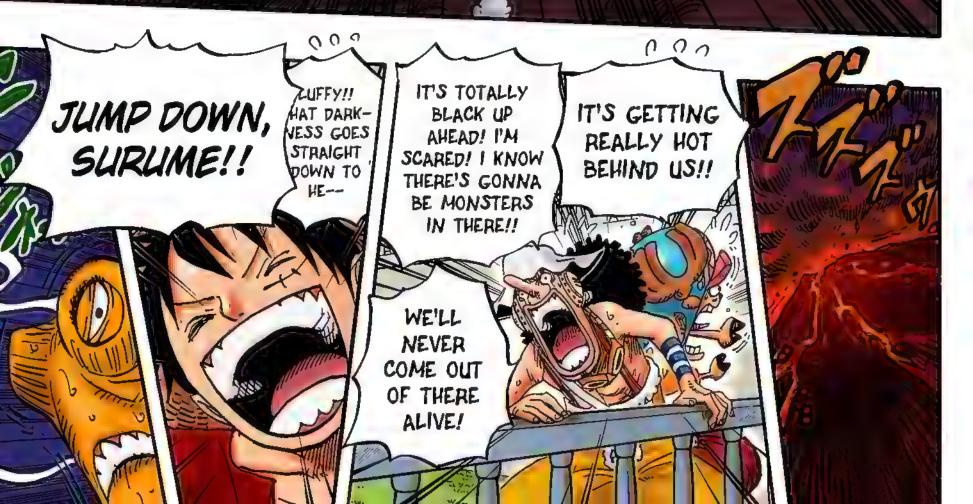

### REQUEST: "CHOPPER BEING SKETCHED BY RACCOON DOGS" BY MOSSARI

IT MUST BE HUNDREDS OF YEARS OLD! THE KRAKEN IS A MONSTER THAT APPEARS IN COUNTLESS LEGENDS!

TAKE A GOOD LOOK! BUT YOU DON'T EVEN NEED A GOOD LOOK! IT'S GIGANTIC!!

WHAT ARE THEY THINKING?! ANYONE WOULD RUN AT THE FIRST SIGHT OF THAT THING! I'D BETTER DO SOMETHING TO PROTECT MYSELF! IT WON'T BE HEALTHY to stay aboard this SHIP FOR LONG!

DON'T BE STUPID! CAN'T YOU SEE ALL THE WRECKED SHIPS IT'S HOLDING? YOU WANT TO END UP LIKE THAT ?!

NO! YOU'LL JUST CUT IT UP! WE'RE KEEPING THAT OCTOPUS AS A PET!

3

I'LL DEFEAT IT WHILE WE'RE WAITING FOR YOU THEN.

I'M GONNA GUYS BUY HIT IT WITH ME SOME SOMETHING HUGE!

YOU

TIME.

NAMI IS WORRIED SPLURT !!! ABOUT ME!